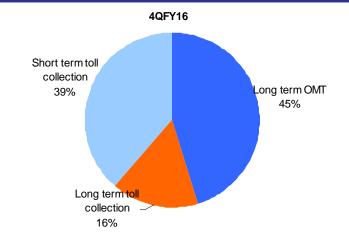

#### Revenue break-up: Contribution of short term projects increases

Source: Company, Antique

Source: Company, Antique