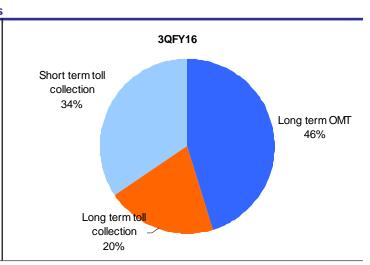

#### Revenue break-up: Contribution of short term projects increases

Source: Company, Antique

Source: Company, Antique